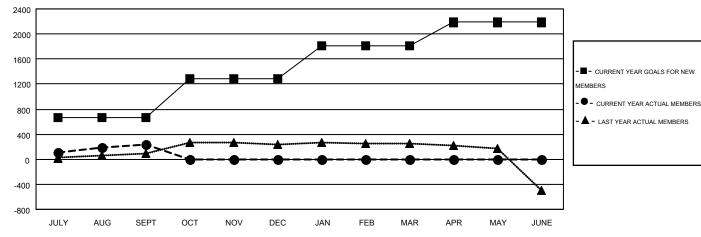

## GOALS AND ACTUAL MEMBERS CUMULATIVE

| DROPPED CLUBS: 1  DROPPED MEMBERS |                | 53 CLUBS OF 260 ADDED 1 OR MORE<br>NEW MEMBERS | GENDER DISTRIBUTION  MALE 3,868 (62.70%)  FEMALE 2,301 (37.30%) |  |            |
|-----------------------------------|----------------|------------------------------------------------|-----------------------------------------------------------------|--|------------|
| DECEASED  CLUB CANCELLED  OTHER   | 6<br>38<br>119 | CLICK HERE FOR HEALTH ASSESSMENT DATA          | FAMILY UNIT MEMBERS HEAD OF HOUSEHOLD                           |  | 222<br>106 |
| TOTAL                             | 163            |                                                | NON-HEAD OF HOUSEHOLD                                           |  | 116        |

| Members               |                    |                                        |                    |                  |  |  |  |  |  |
|-----------------------|--------------------|----------------------------------------|--------------------|------------------|--|--|--|--|--|
| RESULTS FOR 2015-2016 |                    |                                        |                    |                  |  |  |  |  |  |
| QUARTER               | NEW MEMBER<br>GOAL | CHARTER AND<br>NEW<br>MEMBERS<br>ADDED | DROPPED<br>MEMBERS | NET<br>GAIN/LOSS |  |  |  |  |  |
| JULY/AUG/SEPT         | 665                | 398                                    | 163                | 235              |  |  |  |  |  |
| OCT/NOV/DEC           | 615                | 0                                      | 0                  | 0                |  |  |  |  |  |
| JAN/FEB/MAR           | 530                | 0                                      | 0                  | 0                |  |  |  |  |  |
| APR/MAY/JUNE          | 376                | 0                                      | 0                  | 0                |  |  |  |  |  |