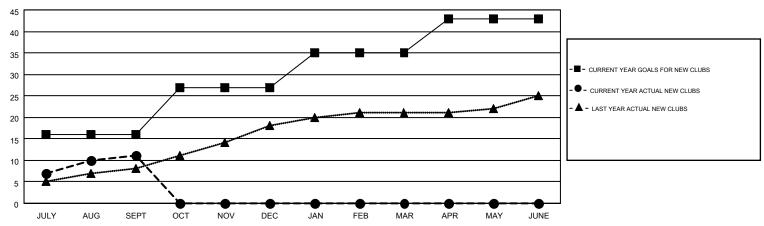

## GOALS AND ACTUAL NEW CLUBS CUMULATIVE

## GMT: AMARPREET SEMBI

|               | RESULTS FOR 2015-2016 |           |                  |                  |               |  |  |
|---------------|-----------------------|-----------|------------------|------------------|---------------|--|--|
| QUARTER       | NEW CLUB<br>GOAL      | NEW CLUBS | DROPPED<br>CLUBS | NET<br>GAIN/LOSS | QUARTER       |  |  |
|               |                       |           |                  |                  |               |  |  |
|               |                       |           |                  |                  |               |  |  |
| JULY/AUG/SEPT | 16                    | 11        | 1                | 10               | JULY/AUG/SEPT |  |  |
| OCT/NOV/DEC   | 11                    | 0         | 0                | 0                | OCT/NOV/DEC   |  |  |
| JAN/FEB/MAR   | 8                     | 0         | 0                | 0                | JAN/FEB/MAR   |  |  |
| APR/MAY/JUNE  | 8                     | 0         | 0                | 0                | APR/MAY/JUNE  |  |  |